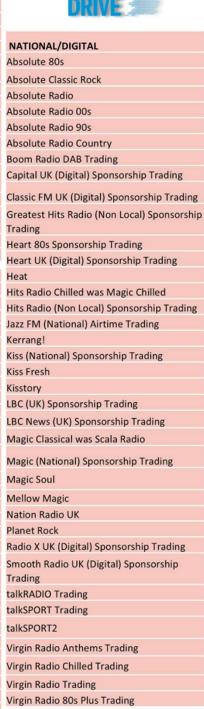

#### NATIONAL/DIGITAL

Absolute Radio 00s Absolute 80s Absolute Radio Absolute Radio 90s Absolute Classic Rock Absolute Radio Country Boom Radio - DAB Trading Greatest Hits Radio (Non Local) Sponsorship Trading

Heat

Hits Radio (Non Local) Sponsorship

Jazz FM (National) Airtime Trading Kerrang!

Kiss (National) Sponsorship

Trading

Kiss Fresh Kisstory

Magic (National) Sponsorship

Trading Planet Rock

TalkRadio Trading

Virgin Radio Anthems Trading Virgin Radio Chilled Trading

Virgin Radio 80s Plus Trading

Virgin Radio Trading